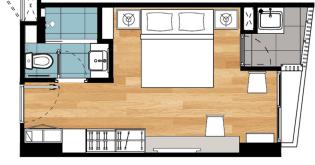

PES**

| ROOMS                        | SQM |  |
|------------------------------|-----|--|
|                              |     |  |
| STUDIO RESIDENCE             | 30  |  |
| ONE-BEDROOM RESIDENCE        | 48  |  |
| TWO-BEDROOM RESIDENCE        | 100 |  |
| DELUXE TWO-BEDROOM RESIDENCE | 105 |  |

## FACILITIES FOR RESIDENCES

- Wi-Fi access upon request (extra charge applicable)
- RFID key cards, Dry cleaning and laundry service
- Flexible workspace
- Smart TV with international satellite TV channels
- Individually controlled air-conditioning and Complimentary bottled water upon check-in
- Chatrium Connect
- Nature's Track
- EV Charging Station
- Kid's Playground
- Swimming pool
- Fitness
- Safe
- Coffee maker
- Wheelchair





## **FLOOR PLAN**

#### **STUDIO RESIDENCE**

SQM.: 30





#### **ONE-BEDROOM RESIDENCE**

SQM.: 48





#### TWO-BEDROOM RESIDENCE

SQM.: 100







## **FLOOR PLAN**

### **DELUXE TWO-BEDROOM RESIDENCE**

SQM.: 105















## COFFEE & CRUMBLE EATERY

In a unique and funky setting, the inspiration for COFFEE & CRUMBLE EATERY comes from Bangkok's tourists, who come from all over the globe. We mix and match iconic Southeast Asian street food with European deli delicacies. The easy going vibe and familiar flavours encourage patrons to linger in the restaurant for yet another nibble.

Opening Hours: 6:30 am - 9:00 pm

## SWIMMING POOL

The outdoor swimming pool with Jacuzzi is located in front of the Maitria Hotel's building. This outdoor pool is perfect for a relaxing swim, basking in the sun or a refreshing early morning or late evening di