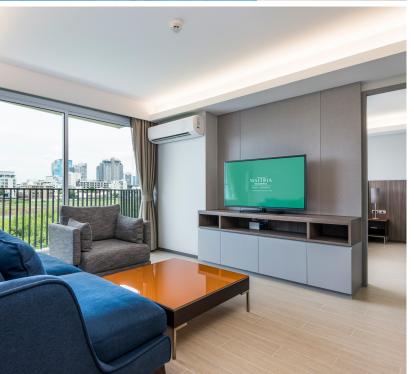

## **ROOM TYPES**

| ROOMS                        | SQM |  |
|------------------------------|-----|--|
|                              |     |  |
| STUDIO RESIDENCE             | 30  |  |
| ONE-BEDROOM RESIDENCE        | 48  |  |
| TWO-BEDROOM RESIDENCE        | 100 |  |
| DELUXE TWO-BEDROOM RESIDENCE | 105 |  |

#### TWO-BEDROOM RESIDENCE

SQM.: 100