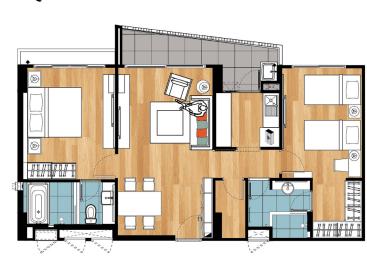

--|
|                              |     |  |
| STUDIO RESIDENCE             | 30  |  |
| ONE-BEDROOM RESIDENCE        | 48  |  |
| TWO-BEDROOM RESIDENCE        | 100 |  |
| DELUXE TWO-BEDROOM RESIDENCE | 105 |  |

## FACILITIES FOR RESIDENCES

- Wi-Fi access upon request (extra charge applicable)
- RFID key cards, Dry cleaning and laundry service
- Flexible workspace
- Smart TV with international satellite TV channels
- Individually controlled air-conditioning and Complimentary bottled water upon check-in
- Chatrium Connect
- Nature's Track
- EV Charging Station
- Kid's Playground
- Swimming pool
- Fitness
- Safe
- Coffee maker
- Wheelchair





## **FLOOR PLAN**

#### **STUDIO RESIDENCE**

SQM.: 30





#### **ONE-BEDROOM RESIDENCE**

SQM.: 48





#### TWO-BEDROOM RESIDENCE

SQM.: 100







## **FLOOR PLAN**

### **DELUXE TWO-BEDROOM RESIDENCE**

SQM.: 105















## COFFEE & CRUMBLE EATERY

In a unique and funky setting, the inspiration for COFFEE & CRUMBLE EATERY comes from Bangkok's tourists, who come from all over the globe. We mix and match iconic Southeast Asian street food with European deli delicacies. The easy going vibe and familiar flavours encourage patrons to linger in the restaurant for yet another nibble.

Opening Hours: 6:30 am - 9:00 pm

## SWIMMING POOL

The outdoor swimming pool with Jacuzzi is located in front of the Maitria Hotel's building. This outdoor pool is perfect for a relaxing swim, basking in the sun or a refreshing early morning or late evening dip.

Opening Hours: 6:00 am - 9:00 pm

## FITNESS CENTRE

The Fitness Centre allows our