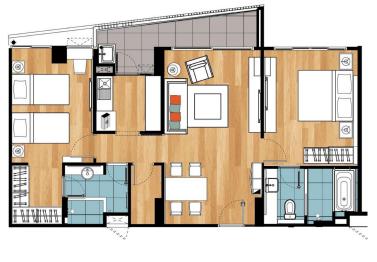

## **FLOOR PLAN**

#### **STUDIO RESIDENCE**

SQM.: 30

#### **ONE-BEDROOM RESIDENCE**

SQM.: 48

#### TWO-BEDROOM RESIDENCE

SQM.: 100