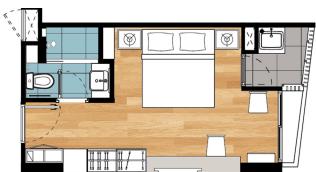

TYPES**

| ROOMS                        | SQM |  |
|------------------------------|-----|--|
|                              |     |  |
| STUDIO RESIDENCE             | 30  |  |
| ONE-BEDROOM RESIDENCE        | 48  |  |
| TWO-BEDROOM RESIDENCE        | 100 |  |
| DELUXE TWO-BEDROOM RESIDENCE | 105 |  |

## FACILITIES FOR RESIDENCES

- Wi-Fi access upon request (extra charge applicable)
- RFID key cards, Dry cleaning and laundry service
- Flexible workspace
- Smart TV with international satellite TV channels
- Individually controlled air-conditioning and Complimentary bottled water upon check-in
- Chatrium Connect
- Nature's Track
- EV Charging Station
- Kid's Playground
- Swimming pool
- Fitness
- Safe
- Coffee maker
- Wheelchair





## **FLOOR PLAN**

#### **STUDIO RESIDENCE**

SQM.: 30





#### **ONE-BEDROOM RESIDENCE**

SQM.: 48





#### TWO-BEDROOM RESIDENCE

SQM.: 100







## **FLOOR PLAN**

### **DELUXE TWO-BEDROOM RESIDENCE**

SQM.: 105















## COFFEE & CRUMBLE EATERY

In a unique and funky setting, the inspiration for COFFEE & CRUMBLE EATERY comes from Bangkok's tourists, who come from all over the globe. We mix and match iconic Southeast Asian street food with European deli delicacies. The easy going vibe and familiar flavours encourage patrons to linger in the restaurant for yet another nibble.

Opening Hours: 6:30 am - 9:00 pm

## SWIMMING POOL

The outdoor swimming pool with Jacuzzi is located in front of the Maitria Hotel's building. This outdoor pool is perfect for a relaxing swim, basking in the sun or a refreshing early morning or late evening