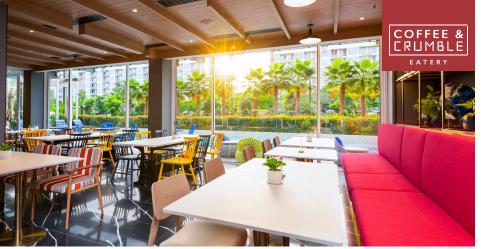

## COFFEE & CRUMBLE EATERY

In a unique and funky setting, the inspiration for COFFEE & CRUMBLE EATERY comes from Bangkok's tourists, who come from all over the globe. We mix and match iconic Southeast Asian street food with European deli delicacies. The easy going vibe and familiar flavours encourage patrons to linger in the restaurant for yet another nibble.

Opening Hours: 6:30 am - 9:00 pm