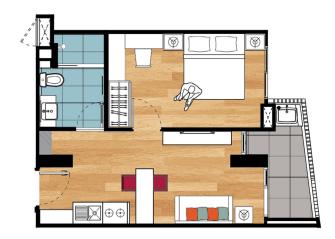

|  |
|------------------------------|-----|--|
|                              |     |  |
| STUDIO RESIDENCE             | 30  |  |
| ONE-BEDROOM RESIDENCE        | 48  |  |
| TWO-BEDROOM RESIDENCE        | 100 |  |
| DELUXE TWO-BEDROOM RESIDENCE | 105 |  |

## FACILITIES FOR RESIDENCES

- Wi-Fi access upon request (extra charge applicable)
- RFID key cards, Dry cleaning and laundry service
- Flexible workspace
- Smart TV with international satellite TV channels
- Individually controlled air-conditioning and Complimentary bottled water upon check-in
- Chatrium Connect
- Nature's Track
- EV Charging Station
- Kid's Playground
- Swimming pool
- Fitness
- Safe
- Coffee maker
- Wheelchair





## **FLOOR PLAN**

#### **STUDIO RESIDENCE**

SQM.: 30





#### **ONE-BEDROOM RESIDENCE**

SQM.: 48





#### TWO-BEDROOM RESIDENCE

SQM.: 100







## **FLOOR PLAN**

### **DELUXE TWO-BEDROOM RESIDENCE**

SQM.: 105















## COFFEE & CRUMBLE EATERY

In a unique and funky setting, the inspiration for COFFEE & CRUMBLE EATERY comes from Bangkok's tourists, who come from all over the globe. We mix and match iconic Southeast Asian street food with European deli delicacies. The easy going vibe and familiar flavours encourage patrons to linger in the restaurant for yet another nibble.

Opening Hours: 6:30 am - 9:00 pm

## SWIMMING POOL

The outdoor swimming pool with Jacuzzi is located in front of the Maitria Hotel's building. This outdoor pool is perfect for a relaxing swim, basking in the sun or a refreshing early morning or late evening dip.

Opening Hours: 6:00 am - 9:00 pm

## FIT