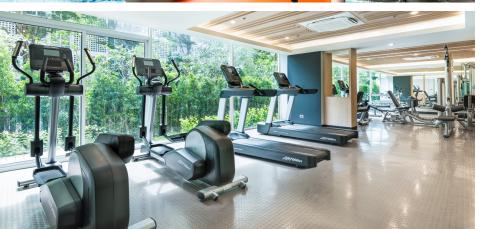

## FITNESS CENTRE

The Fitness Centre allows our guests to keep up with their fitness routine while staying with us. Located at Maitria Residence's lobby level, which is just a few minutes' walk from the hotel, our facility is yours to enjoy with your guest room key and features high-tech equipment and weights to get your heart pumping.

Opening Hours: 6:00 am - 10:00 pm